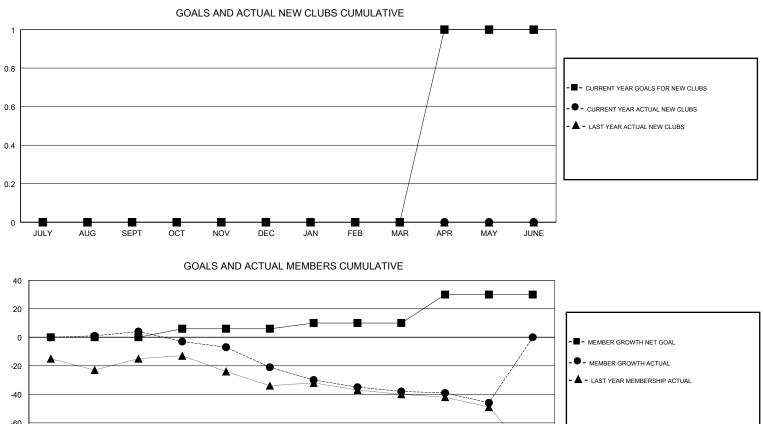

## **GREGORY GILLIAM** LOCATION ARKANSAS GMT CA GMT: Clubs Members RESULTS FOR 2018-2019 RESULTS FOR 2018-2019 NEW CLUBS NEW CLUB GOAL DROPPED CLUBS MEMBER GROWTH NET MEMBER GROWTH DROPPED QUARTER QUARTER GOAL ACTUAL MEMBERS ACTUAL (including transfers) 0 0 0 0 23 19 JULY/AUG/SEPT JULY/AUG/SEPT 0 0 0 6 15 36 OCT/NOV/DEC OCT/NOV/DEC 0 0 1 14 29 4 JAN/FEB/MAR JAN/FEB/MAR 1 0 0 8 20 16 APR/MAY/JUNE APR/MAY/JUNE