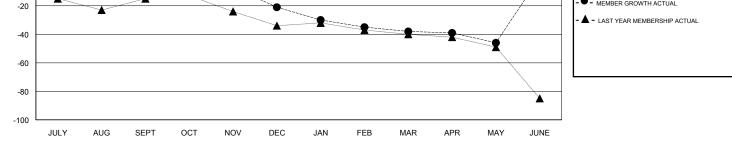

## **GREGORY GILLIAM** LOCATION ARKANSAS GMT CA GMT: Clubs Members RESULTS FOR 2018-2019 RESULTS FOR 2018-2019 NEW CLUBS NEW CLUB GOAL DROPPED CLUBS MEMBER GROWTH NET MEMBER GROWTH DROPPED QUARTER QUARTER GOAL ACTUAL MEMBERS ACTUAL (including transfers) 0 0 0 0 23 19 JULY/AUG/SEPT JULY/AUG/SEPT 0 0 0 6 15 36 OCT/NOV/DEC OCT/NOV/DEC 0 0 1 14 29 4 JAN/FEB/MAR JAN/FEB/MAR 1 0 0 8 20 16 APR/MAY/JUNE APR/MAY/JUNE